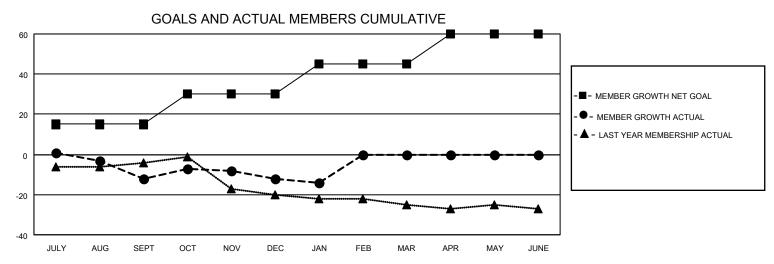

## MONTHLY MEMBERSHIP PROGRESS REPORT

| LOCATION NEBRASKA     |               | District 38 I |               | Results as of: 1/31/2023 |                         |                         |                                                    |
|-----------------------|---------------|---------------|---------------|--------------------------|-------------------------|-------------------------|----------------------------------------------------|
| Clubs                 |               |               |               | Members                  |                         |                         |                                                    |
| RESULTS FOR 2022-2023 |               |               |               | RESULTS FOR 2022-2023    |                         |                         |                                                    |
| QUARTER               | NEW CLUB GOAL | NEW CLUBS     | DROPPED CLUBS | QUARTER MEI              | MBER GROWTH NET<br>GOAL | MEMBER GROWTH<br>ACTUAL | DROPPED<br>MEMBERS ACTUAL<br>(including transfers) |
| JULY/AUG/SEPT         | 0             | 0             | 0             | JULY/AUG/SEPT            | 15                      | 8                       | 20                                                 |
| OCT/NOV/DEC           | 0             | 0             | 0             | OCT/NOV/DEC              | 15                      | 12                      | 12                                                 |
| JAN/FEB/MAR           | 1             | 0             | 0             | JAN/FEB/MAR              | 15                      | 4                       | 6                                                  |
| APR/MAY/JUNE          | 0             | 0             | 0             | APR/MAY/JUNE             | 15                      | 0                       | 0                                                  |
|                       | GOALS         | AND ACTUA     | L NEW CLUBS C | UMULATIVE                |                         |                         |                                                    |
| 1                     |               |               |               | -                        | -                       |                         |                                                    |
| 0.8                   |               |               |               |                          |                         |                         |                                                    |